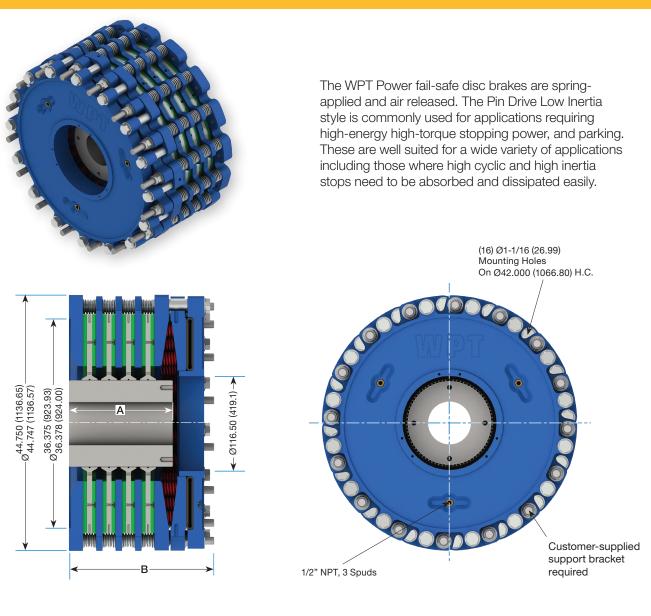

## **Pin Drive Low Inertia** Spring-Set Brake



| Model | A       | в       | Static Torque<br>@ 100 psi*<br>Ibf·in (N·m) | Dynamic<br>Torque<br>@ 100 psi*<br>Ibf∙in (N∙m) | Hub & Centerplates |                    | Max Bore | Weight  |
|-------|---------|---------|---------------------------------------------|-------------------------------------------------|--------------------|--------------------|----------|---------|
|       |         |         |                                             |                                                 | lb (kg)            | lbf∙ft²<br>(kg∙m²) | in (mm)  | lb (kg) |
| 238   | 9"      | 17 1/4" | 1418600                                     | 1063900                                         | 960                | 1090               | 10.13    | 3000    |
|       | (228.6) | (438.0) | (160300)